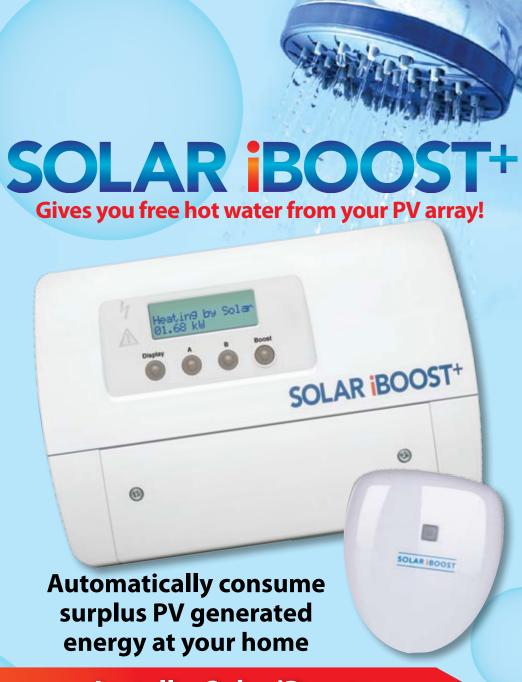

The **Solar iBoost**+ concept is to divert the surplus solar photovoltaic energy generated at your home to heat the water in the household tank and save you money.

## A Simple Design with Innovative and Clever Features

- *Solar iBoost*+ fits quickly and neatly into your airing cupboard, simply wired between the existing fused spur and immersion heater. No need even to change your standard 3kW immersion heater.
- It responds rapidly to the varying home consumption and changing weather ensuring that only excess power is used.
- **Solar iBoost**+ features connections for 2 immersions, switching between them automatically to maximise electric water heating systems.
- Wireless Sender eliminates unsightly wiring.
- **Solar iBoost**+ displays real time information "Heating by Solar 1.6kW" and historical energy saving figures are seen at the push of a button. View this and more data using the optional **iBoost**+ **Buddy** home display.
- LED's also give an instant visual indication of the system in operation.
- Simple programmable timer enables *Solar iBoost*+ to work in harmony with your existing water heating system on a 5/2 day basis. Even separate winter and summer settings can be programmed and switched between at the push of a button.
- Built-in Boost override switch keeps you in control so you can top up your hot water in 15 minute increments up to 2 hours.
- **Solar iBoost**+ is ready to connect wirelessly to the **Buddy** if added at installation or a later date.
- CE compliance to all product and safety standards conducted by independent test laboratories.
- 2 year warranty. Dimensions: 256x157x91mm 1.55kg.