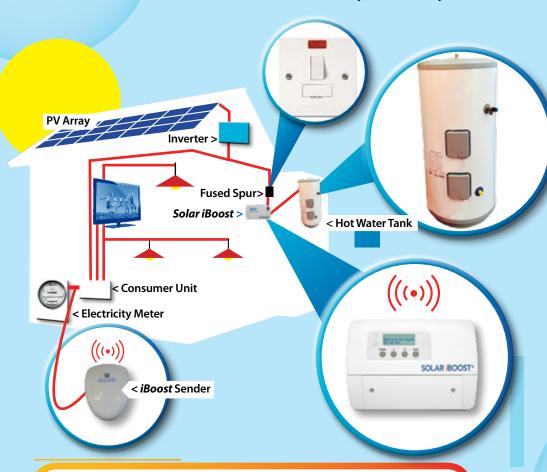

The **Solar iBoost**+ concept is to divert the surplus solar photovoltaic energy generated at your home to heat the water in the household tank and save you money.

#### **How it Works**

- Using just a single clamp installed at the household meter the Sender transmits vital export energy information to the **Solar iBoost**+ wirelessly
- **Solar iBoost**+ is activated when excess energy is available. It intelligently controls and adjusts the flow of energy to the immersion in proportion with the fluctuating export levels.
- Water is heated over the course of the day using the free solar energy at your home.

Consult your PV installer or qualified electrician for installation in your home. The wireless communication, no essential programming and connection into existing circuits means that installation is straightforward for a professional.