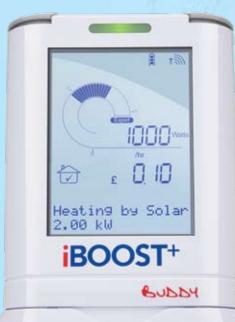

# BOOST+ BULLY

Monitor home energy usage with *iBoost Buddy*. The eco-gauge lets you know when unused energy is available so you can switch on appliances.

View the **Solar iBoost**+ display and remotely activate the Boost function.

Keep the **Buddy** handy so you can check the intuitive "traffic light" energy indicator.

Dims: 133x113x56mm 150g

The *iBoost+ Buddy* comes with a mains adaptor and connects wirelessly to the *Solar iBoost+*. Your installer can pair it into the system at the same time or you can add it at a later date.